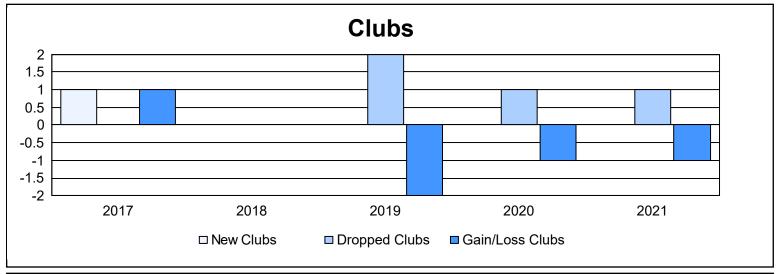

District 33 A

As of June 2021 Cumulative

| Year      | New<br>Clubs | Dropped<br>Clubs | Gain/<br>Loss<br>Clubs | New<br>Members | Charter<br>Members | Reinstate<br>Members | Transfer<br>Members | Total<br>Member<br>Added | Total<br>Members<br>Dropped | Gain/<br>Loss<br>Members |
|-----------|--------------|------------------|------------------------|----------------|--------------------|----------------------|---------------------|--------------------------|-----------------------------|--------------------------|
| 2016-2017 | 1            | 0                | 1                      | 113            | 24                 | 1                    | 2                   | 140                      | 108                         | 32                       |
| 2017-2018 | 0            | 0                | 0                      | 113            | 0                  | 6                    | 4                   | 123                      | 185                         | -62                      |
| 2018-2019 | 0            | 2                | -2                     | 87             | 1                  | 5                    | 3                   | 96                       | 131                         | -35                      |
| 2019-2020 | 0            | 1                | -1                     | 72             | 0                  | 1                    | 2                   | 75                       | 106                         | -31                      |
| 2020-2021 | 0            | 1                | -1                     | 45             | 0                  | 3                    | 4                   | 52                       | 159                         | -107                     |
| Average   | 0            | 1                | -1                     | 86             | 5                  | 3                    | 3                   | 97                       | 138                         | -41                      |